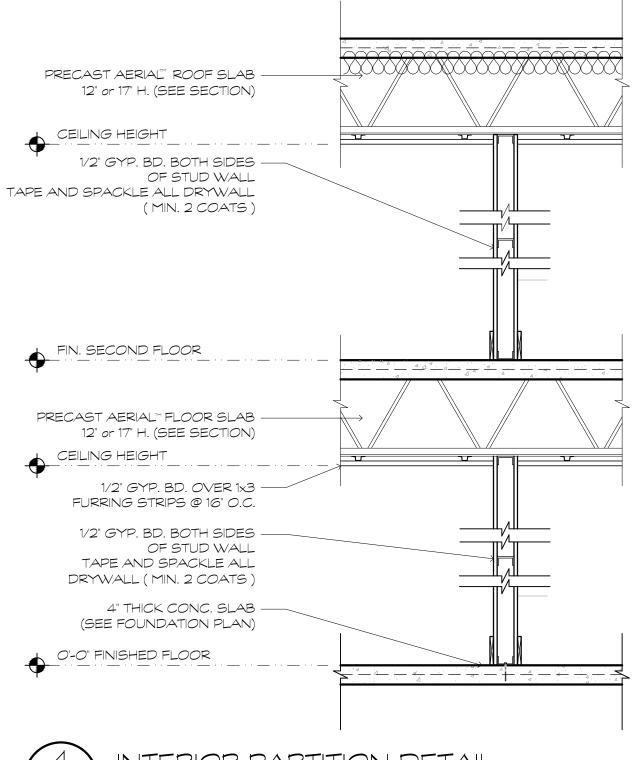

NOTE: ALL H.V.A.C. DUCT PENETRATIONS SHALL BE MADE w/ U.L. LISTED FIRE-DAMPERS INSTALL FIRE-DAMPER ACCORDING TO MANUFACTURER'S TESTED SPECIFICATIONS

© Robert Vick Architect, P.A. 2012

SHEET REVISION

1 7.10.15 XS