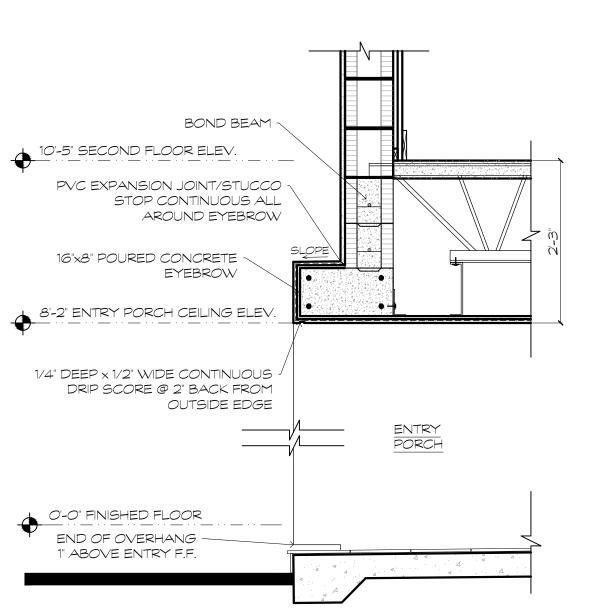

$\frac{1}{A-7} \frac{\text{STAIR FLOOR PLAN}}{\text{SCALE: 3/4" = 1'-0"}}$ 









NOTE: INSTALL 3M FIRESTOP OR APPROVED EQUAL @ ALL WALL PENTRATIONS AS PER MANUFACTURERS SPECIFICATIONS

SCALE: 3/4" = 1'-0"

NOTE: USE METAL PIPE FOR ALL PIPE PENETRATIONS OF FIRE-RATED WALL

NOTE: ALL H.V.A.C. DUCT PENETRATIONS SHALL BE MADE w/ U.L. LISTED FIRE-DAMPERS INSTALL FIRE-DAMPER ACCORDING TO MANUFACTURER'S TESTED SPECIFICATIONS

© Robert Vick Architect, P.A. 2012

SHEET REVISION

1 7.10.15 XS

1 10.15 XS

hom Townhomes - 809 & 8011 NE 17th Way, Fort Lauderdale, FL

Designed By: RV
Drawn By: XSV
Date: 05.08.15
Job No. 1420

**A-7** 

AA # 2916