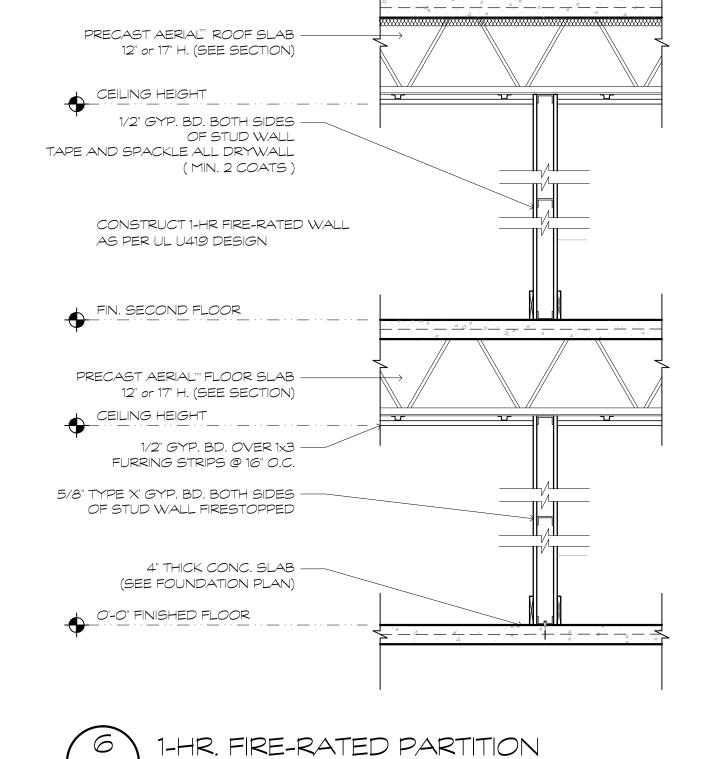

 $\frac{1}{A-7} \frac{\text{STAIR FLOOR PLAN}}{\text{SCALE: 3/4" = 1'-0"}}$ 

NOTE: INSTALL 3M FIRESTOP OR APPROVED EQUAL @ ALL WALL PENTRATIONS AS PER MANUFACTURERS SPECIFICATIONS

SCALE: 3/4" = 1'-0"

NOTE: USE METAL PIPE FOR ALL PIPE PENETRATIONS OF FIRE-RATED WALL

NOTE: ALL H.V.A.C. DUCT PENETRATIONS SHALL BE MADE w/ U.L. LISTED FIRE-DAMPERS INSTALL FIRE-DAMPER ACCORDING TO MANUFACTURER'S TESTED SPECIFICATIONS

© Robert Vick Architect, P.A. 2012

SHEET REVISION

1 7.10.15 XS