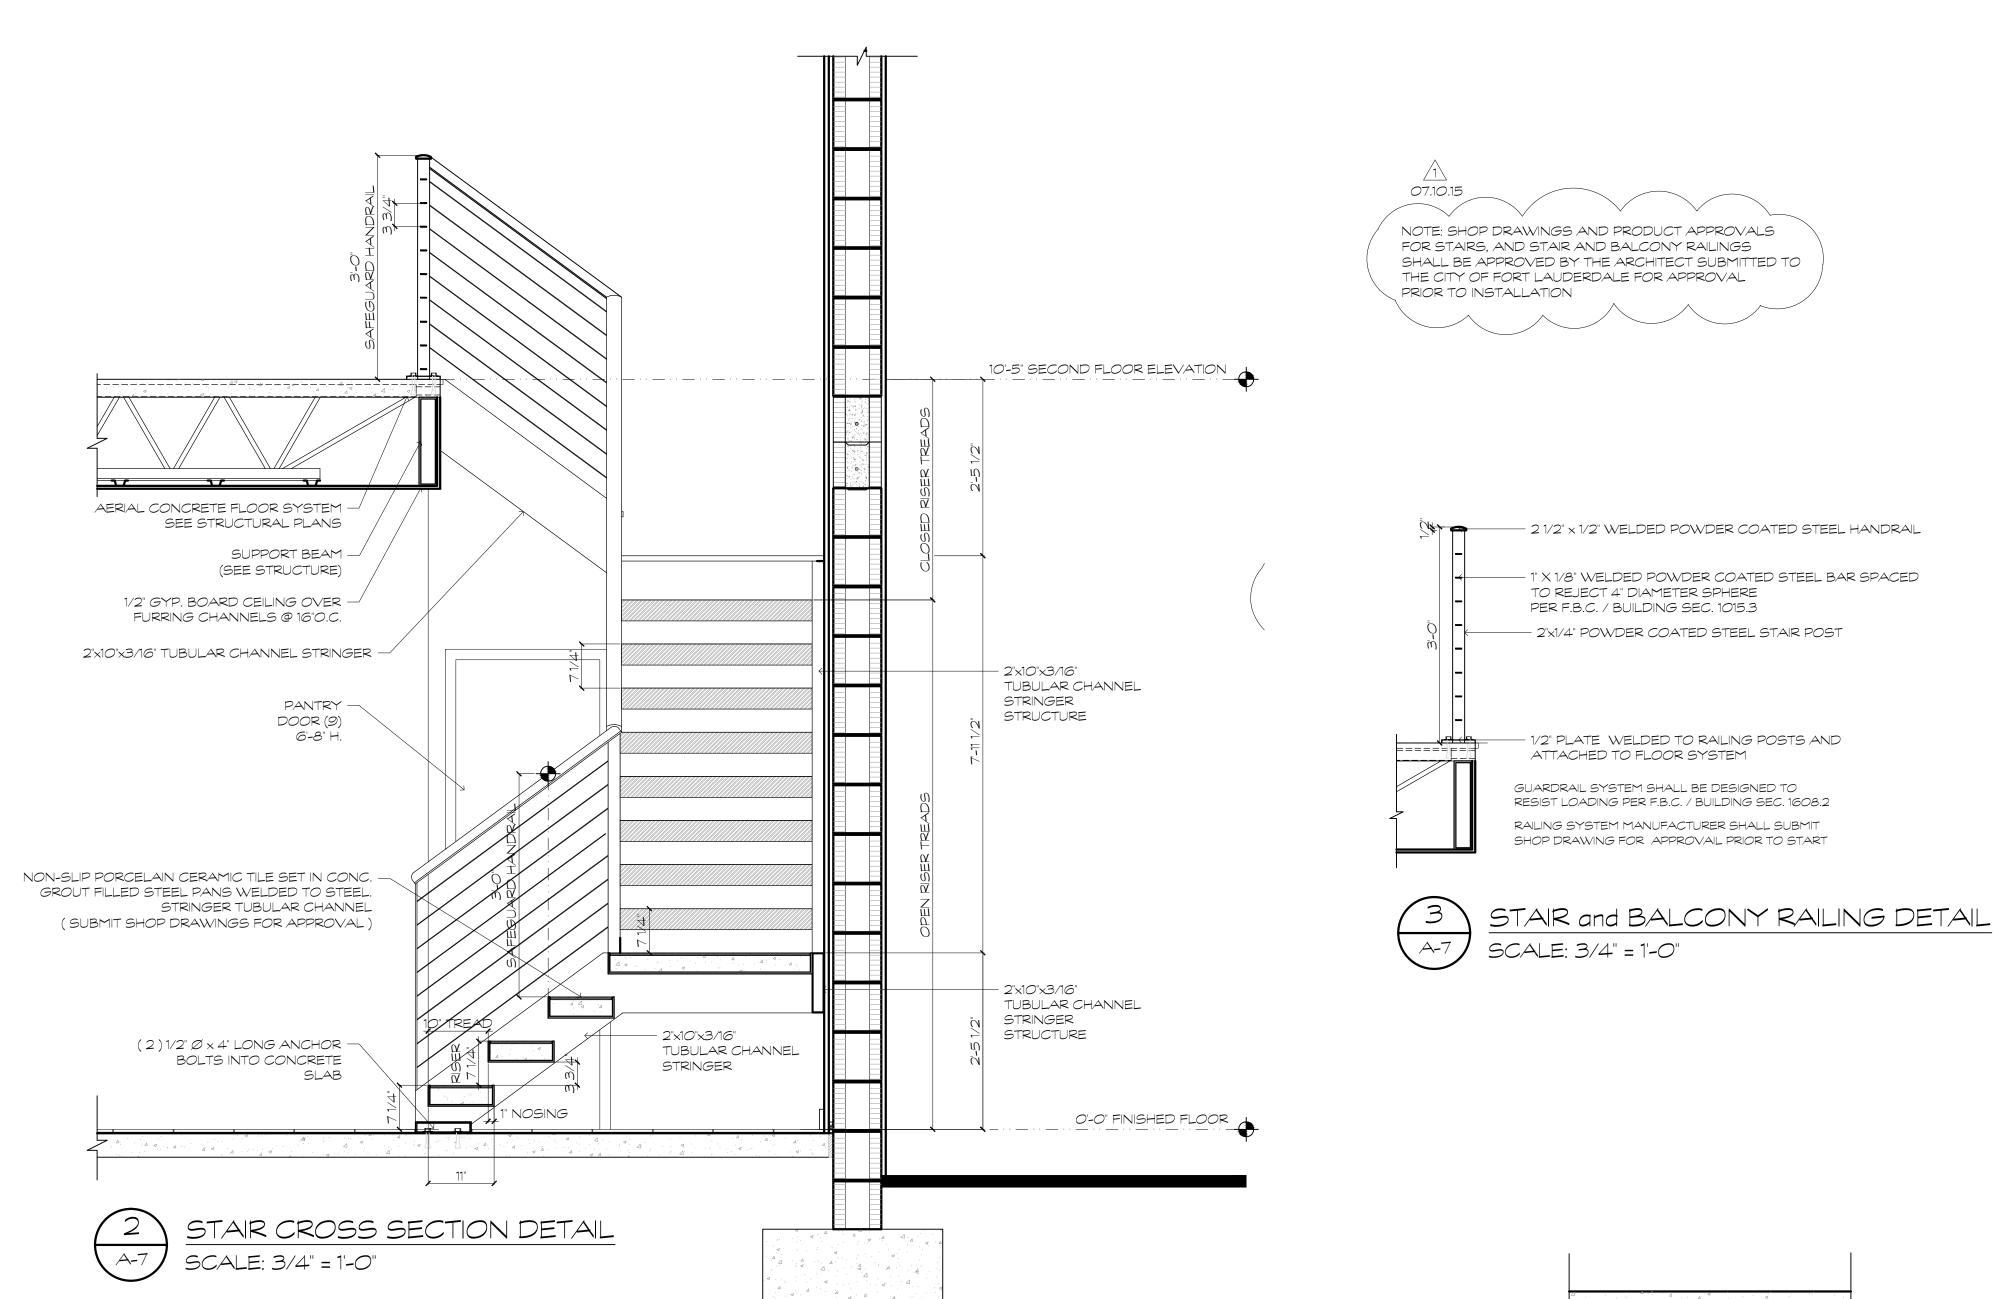

 $\frac{1}{A-7} \frac{\text{STAIR FLOOR PLAN}}{\text{SCALE: 3/4" = 1'-0"}}$ 

NOTE: INSTALL 3M FIRESTOP OR APPROVED EQUAL @ ALL WALL PENTRATIONS AS PER MANUFACTURERS SPECIFICATIONS

SCALE: 3/4" = 1'-0"

NOTE: USE METAL PIPE FOR ALL PIPE PENETRATIONS OF FIRE-RATED WALL