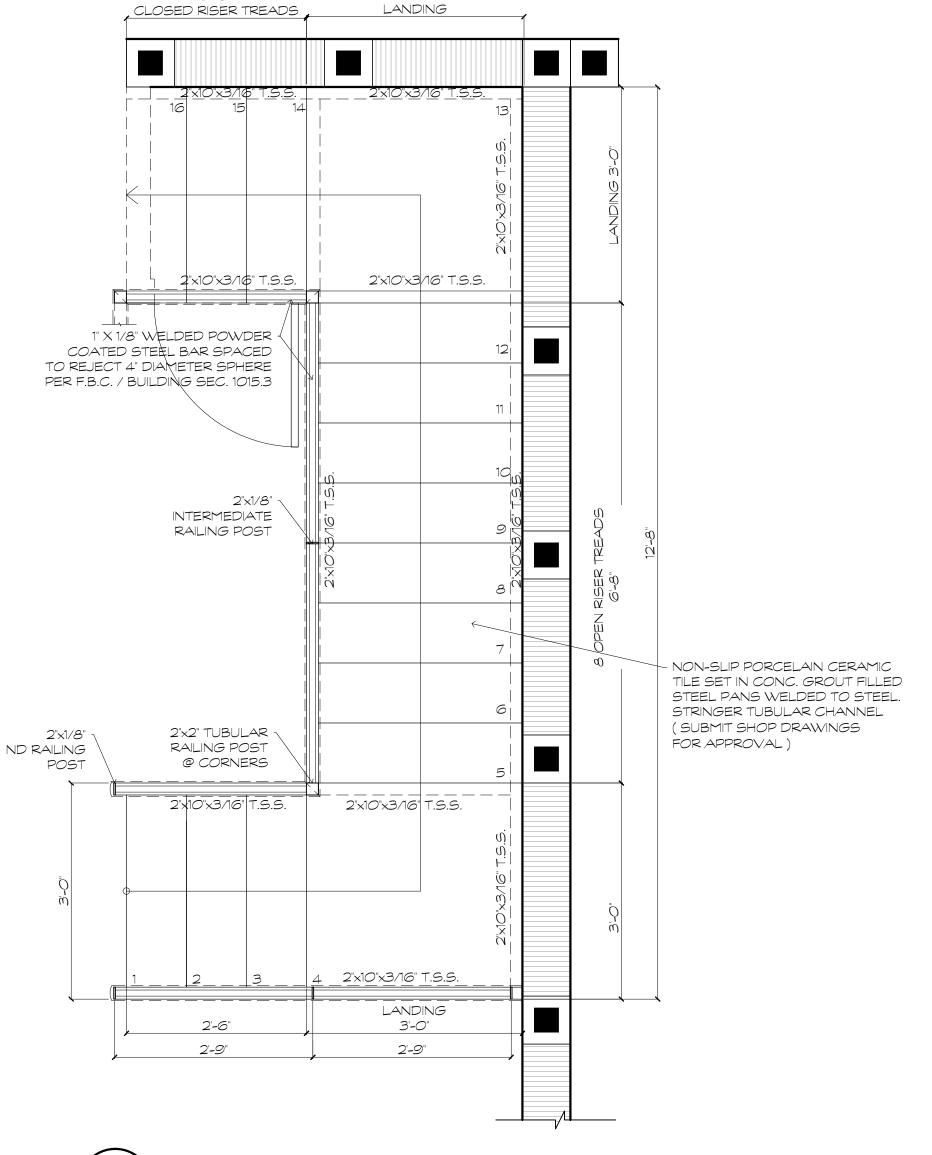

 $\frac{1}{A-7} \frac{\text{STAIR FLOOR PLAN}}{\text{SCALE: 3/4" = 1'-0"}}$ 

NOTE: INSTALL 3M FIRESTOP OR APPROVED EQUAL @ ALL WALL PENTRATIONS AS PER MANUFACTURERS SPECIFICATIONS

SCALE: 3/4" = 1'-0"

NOTE: USE METAL PIPE FOR ALL PIPE PENETRATIONS OF FIRE-RATED WALL